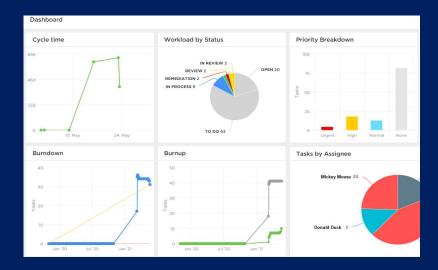

# **PROJECT MANAGEMENT**

- ProTem utilizes ClickUp to manage projects in real time
- ClickUp deploys a versatile, easy-to-use Kanban framework

- Projects can be tracked via desktop or a free mobile application
- ProTem can also customize and automate dashboards and reports