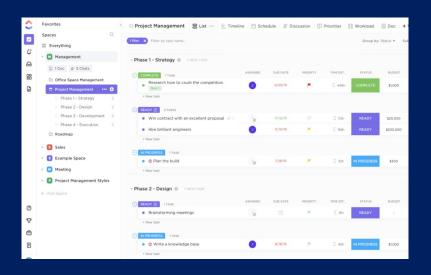

# **PROJECT MANAGEMENT**

- ProTem utilizes ClickUp to manage projects in real time
- ClickUp deploys a versatile, easy-to-use Kanban framework

- Projects can be tracked via desktop or a free mobile application
- ProTem can also customize and automate dashboards and reports